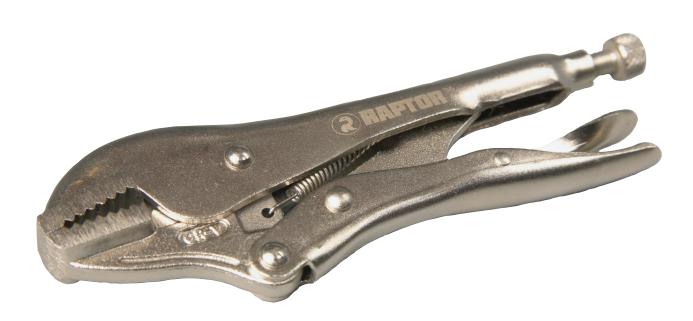

# Professional Straight Clamp Wrench

#### **Model Numbers**

RAP11501 PROFESSIONAL 7" STRAIGHT CLAMP WRENCH RAP11503 PROFESSIONAL 10" STRAIGHT CLAMP WRENCH

### **Product Features**

- Straight jaws provide maximum contact on flat, square or hex work
- For use tightening, clamping, twisting and turning
- Guarded release triggerer
- Durable turn screw for increased pressure