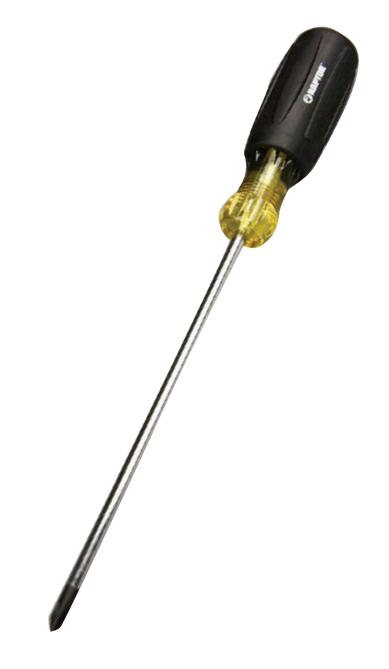

## Professional Phillips Screwdriver

#### RAP16007, RAP16009

#### **Model Numbers**

| RAP16009 | PF |
|----------|----|
| RAP16007 | PF |

ROFESSIONAL 2 X 4 PHILLIPS SCREWDRIVER ROFESSIONAL 1 X 6 PHILLIPS SCREWDRIVER

### **Product Features**

- Phillips head
- Shaft runs length of tool
- Contoured, comfort grip handle with ribs for added grasp