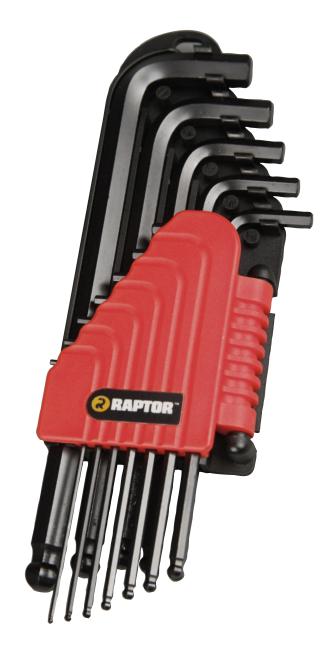

# *12 Piece Hex Key Set*

### **Product Features**

- 12 piece set
- Chamfered for ease of entry
- Snap set holder for secure storage
- Durable black finish
- · Ideal for tight spaces
- For use tightening and loosening machine screws with hex heads

## **Includes the Following**

| 5/32 |
|------|
| 3/16 |
| 7/32 |
| 1/4  |
| 5/16 |
| 3/8  |
|      |