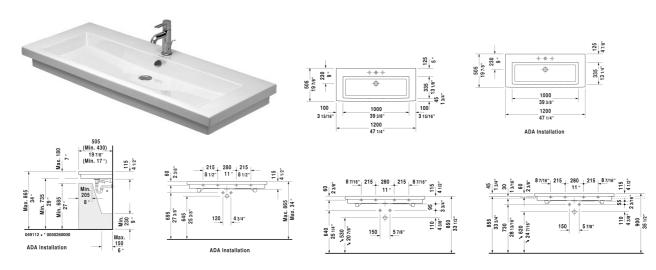

## 2nd floor Washbasin ground # 049112

## |< 47 1/4" Inch >|

| Dimension | Weight                  | Order number                                                                                                                                       |
|-----------|-------------------------|----------------------------------------------------------------------------------------------------------------------------------------------------|
|           |                         |                                                                                                                                                    |
|           |                         |                                                                                                                                                    |
|           |                         |                                                                                                                                                    |
|           |                         |                                                                                                                                                    |
|           |                         |                                                                                                                                                    |
|           | red, Washbasin is not A | DA                                                                                                                                                 |
|           |                         | a long                                                                                                                                             |
|           | 2.3.lb                  | 005036                                                                                                                                             |
|           | 3.3 (b)                 | 003030                                                                                                                                             |
|           | n will remain clean an  | sin fixations are required, Washbasin is not A<br>al console<br>n will remain clean and attractive-looking for<br>t to the model number.<br>3.3 lb |