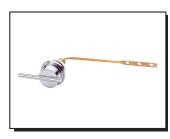

# TANK LEVER HANDLE

## **Description**

- Fits front mount tanks
- Fits 5/8" hole

## Warranty

Danze products are covered by a manufacturer s limited "lifetime" warrantyfor manufacturing defects.

D492045

D492044

D492045BN-South Sea™