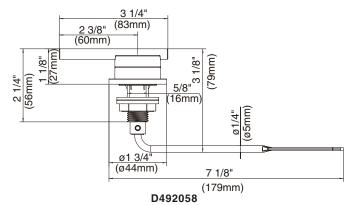

D492045BN D492058 D492044

# **SPECIFICATIONS**

# TANK LEVER HANDLE

## **Description**

- Fits front mount tanks
- Fits 5/8" hole

### **Standards**



 ADA Accessibility Guidelines for Buildings and Facilities -309.4 Operation for Operable Parts

## Warranty

Danze products are covered by a manufacturer s limited "lifetime" warrantyfor manufacturing defects.



D492045





D492044



D492045BN-South Sea™

#### **Available Colors & Finish**

• Brushed Nickel (BN)



D492058-Parma™

#### **Available Colors & Finish**

- Chrome
- Brushed Nickel (BN)



D492044-Sirius™

### **Available Colors & Finish**

- Chrome
- Brushed Nickel (BN)