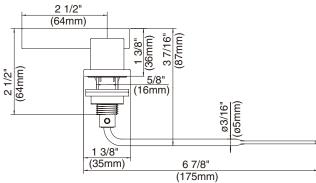

#### **Available Colors & Finish**

- Chrome
- Brushed Nickel (BN)

D492044-Sirius™