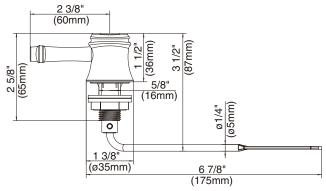

## Warranty

Danze products are covered by a manufacturer s limited "lifetime" warrantyfor manufacturing defects.

D492045

D492044

D492045BN-South Sea™