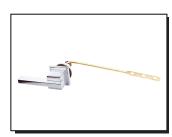

# TANK LEVER HANDLE

## **Description**

- Fits front mount tanks
- Fits 5/8" hole

## Warranty

Danze products are covered by a manufacturer s limited "lifetime" warrantyfor manufacturing defects.

D492045

D492044

D492045BN-South Sea™