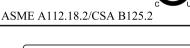

| ROUGHING MEASUREMENTS |                 |            |         |        |          |          |        |         |
|-----------------------|-----------------|------------|---------|--------|----------|----------|--------|---------|
| NO.                   | TRAP DIMENSIONS |            |         | -      |          | <b>D</b> | _      | _       |
|                       | INLET           | OUTLET     | A       | В      | С        | D        | E      | F       |
| 8088                  | 1-1/4" x 1-1/4" | IPS 1-1/4" | 4-3/16" | 1-1/4" | 2-15/16" | 5-1/2"   | 4-1/2" | 5"      |
| 8089                  | 1-1/2" x 1-1/2" | IPS 1-1/2" | 4-1/4"  | 1-3/8" | 2-7/8"   | 5-3/4"   | 4-5/8" | 5"      |
| 8089CNC               | 1-1/2" x 1-1/2" | IPS 1-1/2" | 4-1/4"  | 1-3/8" | 2-7/8"   | 5-3/8"   | 4-1/4" | 4-5/8"  |
| 8090                  | 1-1/4" x 1-1/2" | IPS 1-1/2" | 4-1/4"  | 1-3/8" | 2-7/8"   | 5-3/4"   | 4-5/8" | 5"      |
| 8090CNC               | 1-1/4" x 1-1/2" | IPS 1-1/2" | 4-1/4"  | 1-3/8" | 2-7/8"   | 5-3/8"   | 4-1/4" | 4-5/8"  |
| 1207                  | 1-1/2"          | IPS 2"     | 5-3/8"  | 1-3/4" | 3-5/8"   | 6-5/8"   | 5-1/4" | 5-1/16" |
| 1208                  | 2"              | IPS 2"     | 5-3/8"  | 1-3/4" | 3-5/8"   | 6-5/8"   | 5-1/4" | 5-1/16" |

## **Specifications:**

P-Trap shall be chrome plated cast brass body (with, without) cleanout, cast brass ground joint elbow and cast brass slip nut. No reducing washers. With (shallow, deep, bell) (steel, brass) or (forged brass with set screw) flange. P-Trap shall be McGuire (8088, 8089, 8090, 1207, 1208). Trap shall be certified by CSA or other recognized testing authority. P-Trap shall bear manufacturer and testing mark.