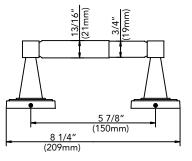

RCOTRCP (polished chrome)
MIRCOTRORB (oil rubbed bronze)
MIRCOTRPN (polished nickel)

## TISSUE HOLDER

### **Product Codes:**

MIRCOTHBN (brushed nickel)
MIRCOTHCP (polished chrome)
MIRCOTHORB (oil rubbed bronze)
MIRCOTHPN (polished nickel)









# CORDOBA COLLECTION

# **ACCESSORIES**

## **ROBE HOOK**

### **Product Codes:**

MIRCORHBN (brushed nickel)
MIRCORHCP (polished chrome)
MIRCORHORB (oil rubbed bronze)
MIRCORHPN (polished nickel)

### TOWEL RING

### **Product Codes:**

MIRCOTRBN (brushed nickel)
MIRCOTRCP (polished chrome)
MIRCOTRORB (oil rubbed bronze)
MIRCOTRPN (polished nickel)

### TISSUE HOLDER

### **Product Codes:**

MIRCOTHBN (brushed nickel)
MIRCOTHCP (polished chrome)
MIRCOTHORB (oil rubbed bronze)
MIRCOTHPN (polished nickel)



**ROBE HOOK** 

### TOWEL RING









TISSUE HOLDER