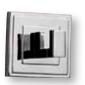

### **ROBE HOOK**

#### **Product Codes:**

MIRCORHBN (brushed nickel)
MIRCORHCP (polished chrome)
MIRCORHORB (oil rubbed bronze)
MIRCORHPN (polished nickel)

## **ROBE HOOK**

### **Product Codes:**

MIRCORHBN (brushed nickel)
MIRCORHCP (polished chrome)
MIRCORHORB (oil rubbed bronze)
MIRCORHPN (polished nickel)

### **Product Codes:**

MIRCOTHBN (brushed nickel)
MIRCOTHCP (polished chrome)
MIRCOTHORB (oil rubbed bronze)
MIRCOTHPN (polished nickel)

**ROBE HOOK** 