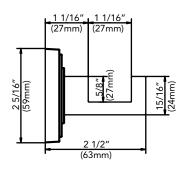

## TISSUE HOLDER

### **Product Codes:**

MIRCOTHBN (brushed nickel)
MIRCOTHCP (polished chrome)
MIRCOTHORB (oil rubbed bronze)
MIRCOTHPN (polished nickel)