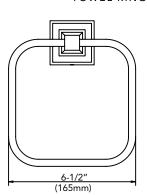

### **TOWEL RING**

#### **Product Codes:**

MIRCOTRBN (brushed nickel)
MIRCOTRCP (polished chrome)
MIRCOTRORB (oil rubbed bronze)
MIRCOTRPN (polished nickel)