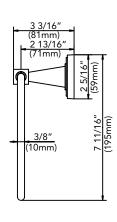

### **ROBE HOOK**

#### **Product Codes:**

MIRCORHBN (brushed nickel)
MIRCORHCP (polished chrome)
MIRCORHORB (oil rubbed bronze)
MIRCORHPN (polished nickel)