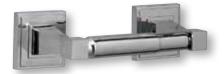

## TISSUE HOLDER

### **Product Codes:**

MIRCOTHBN (brushed nickel)
MIRCOTHCP (polished chrome)
MIRCOTHORB (oil rubbed bronze)
MIRCOTHPN (polished nickel)

### TISSUE HOLDER

### **Product Codes:**

MIRCOTHBN (brushed nickel)
MIRCOTHCP (polished chrome)
MIRCOTHORB (oil rubbed bronze)
MIRCOTHPN (polished nickel)

**ROBE HOOK** 

### TOWEL RING

TISSUE HOLDER