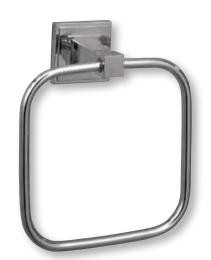

### **TOWEL RING**

#### **Product Codes:**

MIRCOTRBN (brushed nickel)
MIRCOTRCP (polished chrome)
MIRCOTRORB (oil rubbed bronze)
MIRCOTRPN (polished nickel)

### TOWEL RING

### **Product Codes:**

MIRCOTRBN (brushed nickel)
MIRCOTRCP (polished chrome)
MIRCOTRORB (oil rubbed bronze)
MIRCOTRPN (polished nickel)

### TOWEL RING

TISSUE HOLDER