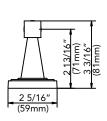

### **ROBE HOOK**

#### **Product Codes:**

MIRCORHBN (brushed nickel)
MIRCORHCP (polished chrome)
MIRCORHORB (oil rubbed bronze)
MIRCORHPN (polished nickel)