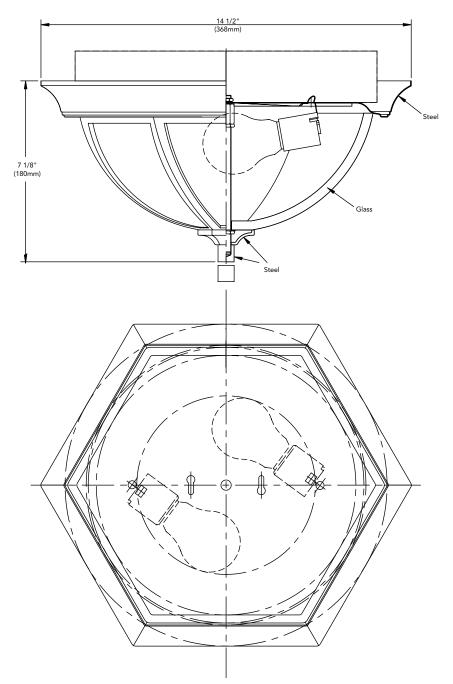

#### FLUSH-MOUNT CEILING LIGHT

Dimensions: 14-1/2"D x 7-1/8"H **Product Codes:** MIRCOFMLGTBN (brushed nickel) MIRCOFMLGTCP (polished chrome) MIRCOFMLGTORB (oil rubbed bronze) MIRCOFMLGTPN (polished nickel)

- Uses two 60W Medium A19 lamps max
- Mounting hardware included
- cU.L. listed

Mirabelle ...

CORDOBA COLLECTION