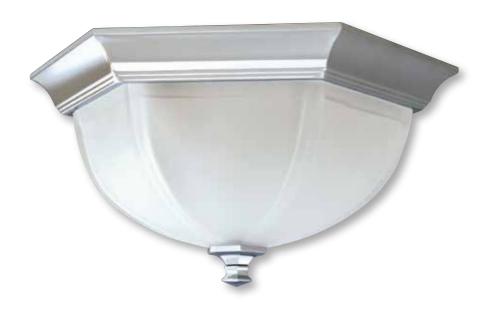

#### FLUSH-MOUNT CEILING LIGHT

Dimensions: 14-1/2"D x 7-1/8"H **Product Codes:** MIRCOFMLGTBN (brushed nickel) MIRCOFMLGTCP (polished chrome) MIRCOFMLGTORB (oil rubbed bronze) MIRCOFMLGTPN (polished nickel)

- Uses two 60W Medium A19 lamps max
- Mounting hardware included
- cU.L. listed

Mirabelle ...

CORDOBA COLLECTION