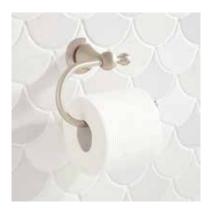

## ST. AUGUSTINE

## TOILET PAPER HOLDER SKU: 948206



## **FEATURES**

Installation Type: Wall Mount Design: Traditional Material: Brass Length: 7" Height: 4-5/8" Depth: 3-1/4" Base Plate Diameter: 2-1/4" Mounting Hardware Included: Yes Mounting Hardware Concealed: Yes Assembly Required: No

**SIGNATURE HARDWARE** LIFETIME WARRANTY See website for warranty information



CODE: SHSATHBN/SHSATHCP/SHSATHORB

All dimensions and specifications are nominal and may vary. Use actual products for accuracy in critical situations.

REVISED 01/14/2020

customer service: 1.800.221.3379 signaturehardware.com