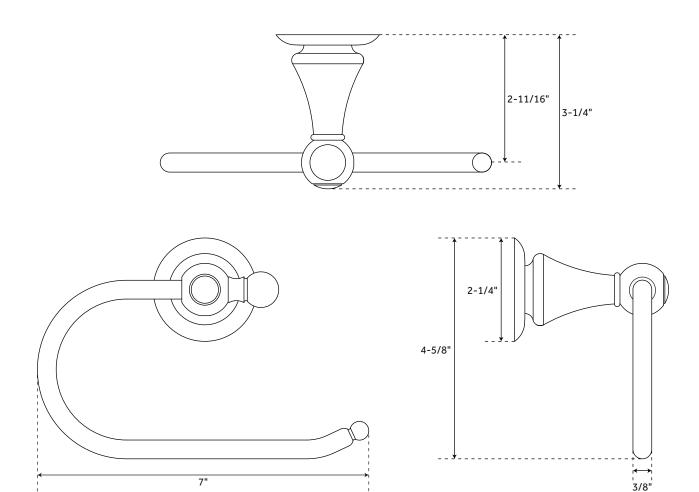

## TOILET PAPER HOLDER SKU: 948206

## **FEATURES**

Installation Type: Wall Mount Design: Traditional Material: Brass Length: 7" Height: 4-5/8" Depth: 3-1/4" Base Plate Diameter: 2-1/4" Mounting Hardware Included: Yes Mounting Hardware Concealed: Yes Assembly Required: No