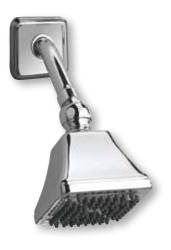

#### Product Codes:

MIRCO1HTSBN (brushed nickel) MIRCO1HTSCP (polished chrome) MIRCO1HTSORB (oil rubbed bronze) MIRCO1HTSPN (polished nickel)

- Solid brass construction
- Decorative showerhead (has ball joint and can swivel)
- Showerhead 2.2 GPM max.
- Slip-fit spout with diverter
- Pressure balanced
- Use with valve MIRLSVLV1407
- Extension kit available -MIRLSVLV1407EXTCP