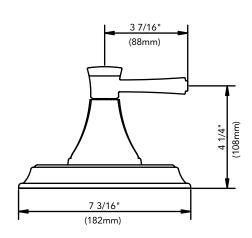

#### Product Codes:

MIRCO1HTSBN (brushed nickel) MIRCO1HTSCP (polished chrome) MIRCO1HTSORB (oil rubbed bronze) MIRCO1HTSPN (polished nickel)

- Solid brass construction
- Decorative showerhead (has ball joint and can swivel)
- Showerhead 2.2 GPM max.
- Slip-fit spout with diverter
- Pressure balanced
- Use with valve MIRLSVLV1407
- Extension kit available -MIRLSVLV1407EXTCP

#### SINGLE-HANDLE TUB AND SHOWER TRIM KIT

Product Codes: MIRCO1HTSBN (brushed nickel) MIRCO1HTSCP (polished chrome) MIRCO1HTSORB (oil rubbed bronze) MIRCO1HTSPN (polished nickel)