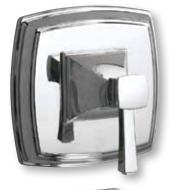

#### Product Codes:

MIRCO1HTSBN (brushed nickel) MIRCO1HTSCP (polished chrome) MIRCO1HTSORB (oil rubbed bronze) MIRCO1HTSPN (polished nickel)

- Solid brass construction
- Decorative showerhead (has ball joint and can swivel)
- Showerhead 2.2 GPM max.
- Slip-fit spout with diverter
- Pressure balanced
- Use with valve MIRLSVLV1407
- Extension kit available -MIRLSVLV1407EXTCP