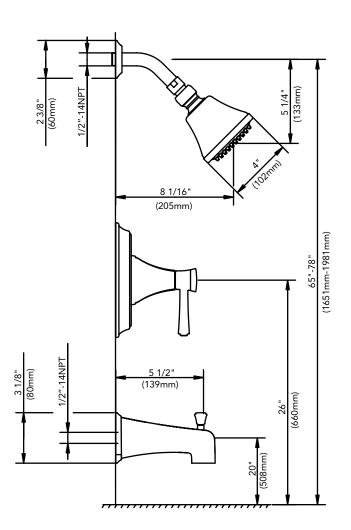

#### Product Codes:

MIRCO1HTSBN (brushed nickel) MIRCO1HTSCP (polished chrome) MIRCO1HTSORB (oil rubbed bronze) MIRCO1HTSPN (polished nickel)

- Solid brass construction
- Decorative showerhead (has ball joint and can swivel)
- Showerhead 2.2 GPM max.
- Slip-fit spout with diverter
- Pressure balanced
- Use with valve MIRLSVLV1407
- Extension kit available -MIRLSVLV1407EXTCP

- Lifetime limited warranty
- Installation, operating, care and maintenance instructions included
- Meets ANSI: A112.18.1M
- NSF/ANSI Std. 61 compliant
- cUPC/IAPMO listed
- ADA compliant

Mirabelle ...