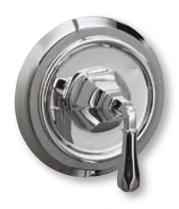

### **Product Codes:**

MIRKW1HTSBN (brushed nickel)
MIRKW1HTSCP (polished chrome)
MIRKW1HTSORB (oil rubbed bronze)
MIRKW1HTSPN (polished nickel)

- Solid brass construction
- Decorative showerhead (has ball joint and can swivel)
- Showerhead 2.2 GPM max.
- Slip-fit spout with diverter
- Pressure balanced
- Use with valve MIRLSVLV1407