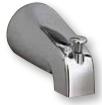

### **Product Codes:**

MIRKW1HTSBN (brushed nickel)
MIRKW1HTSCP (polished chrome)
MIRKW1HTSORB (oil rubbed bronze)
MIRKW1HTSPN (polished nickel)

- Solid brass construction
- Decorative showerhead (has ball joint and can swivel)
- Showerhead 2.2 GPM max.
- Slip-fit spout with diverter
- Pressure balanced
- Use with valve MIRLSVLV1407