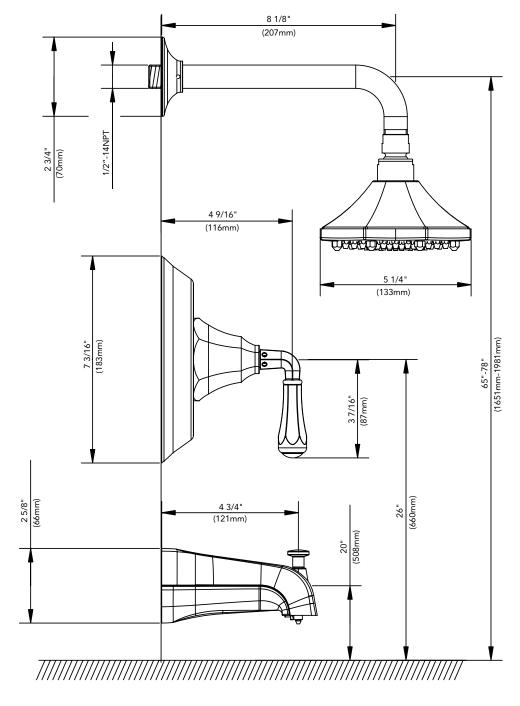

### **Product Codes:**

MIRKW1HTSBN (brushed nickel)
MIRKW1HTSCP (polished chrome)
MIRKW1HTSORB (oil rubbed bronze)
MIRKW1HTSPN (polished nickel)

- Solid brass construction
- Decorative showerhead (has ball joint and can swivel)
- Showerhead 2.2 GPM max.
- Slip-fit spout with diverter
- Pressure balanced
- Use with valve MIRLSVLV1407

- Extension kit available MIRLSVLV1407EXTCP
- Installation, operating, care and maintenance instructions included
- Lifetime limited warranty
- Meets ANSI: A112.18.1M
- NSF/ANSI Std. 61 compliant
- cUPC/IAPMO listed
- ADA compliant