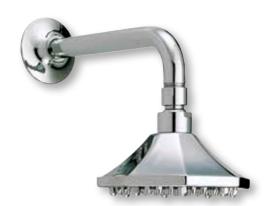

### **Product Codes:**

MIRKW1HTSBN (brushed nickel)
MIRKW1HTSCP (polished chrome)
MIRKW1HTSORB (oil rubbed bronze)
MIRKW1HTSPN (polished nickel)

- Solid brass construction
- Decorative showerhead (has ball joint and can swivel)
- Showerhead 2.2 GPM max.
- Slip-fit spout with diverter
- Pressure balanced
- Use with valve MIRLSVLV1407