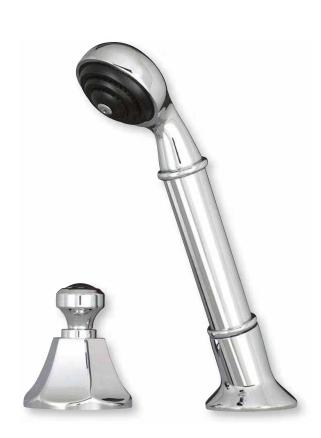

# **BOCA RATON COLLECTION**

### ROMAN TUB DIVERTER KIT WITH HAND SPRAY

#### **Product Codes:**

MIRBR2RTDCP(polished chrome)
MIRBR2RTDBN(brushed nickel)
MIRBR2RTDORB(oil rubbed bronze)
MIRBR2RTDPN(polished nickel)

- Brass construction
- 2.0 GPM @ 60 psi
- 70" Hose length
- Factory installed backflow prevention check valve
- Installation, operating, care and maintenance instructions included
- Lifetime limited warranty
- Meets ANSI: A112.18.1M
- NSF/ANSI Std. 61 compliant
- cUPC/IAPMO listed