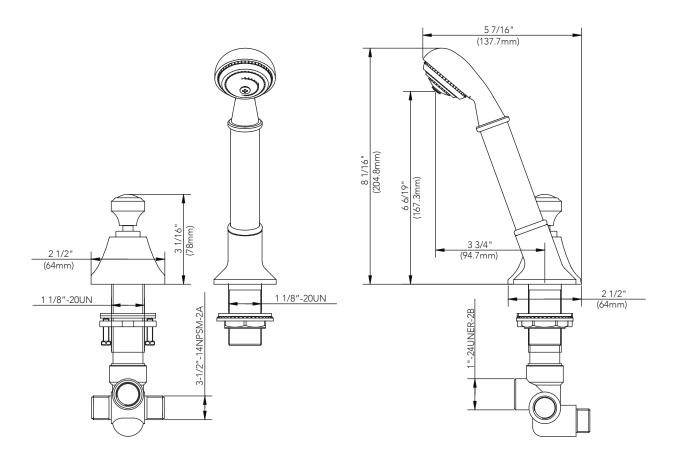

# **BOCA RATON COLLECTION**

## ROMAN TUB DIVERTER KIT WITH HAND SPRAY

### **Product Codes:**

MIRBR2RTDBN (brushed nickel)
MIRBR2RTDCP (polished chrome)
MIRBR2RTDORB (oil rubbed bronze)
MIRBR2RTDPN (polished nickel)