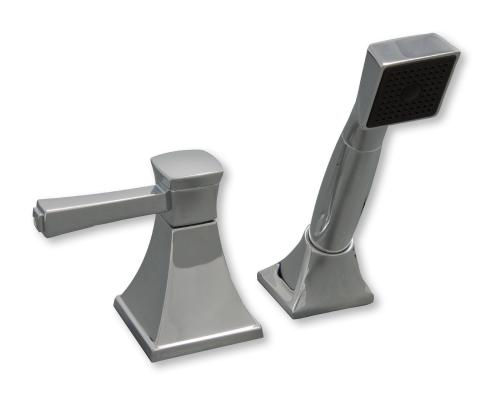

# ROMAN TUB DIVERTER KIT WITH HAND SPRAY

## **Product Codes:**

MIRCO2RTDBN (brushed nickel)
MIRCO2RTDCP (polished chrome)
MIRCO2RTDORB (oil rubbed bronze)
MIRCO2RTDPN (polished nickel)

- Solid brass construction
- 1.88 GPM @ 60 psi
- 70" Hose length
- Installation, operating, care and maintenance instructions included
- Lifetime limited warranty
- Meets ANSI: A112.18.1M
- NSF/ANSI Std. 61 compliant
- cUPC/IAPMO listed
- ADA compliant