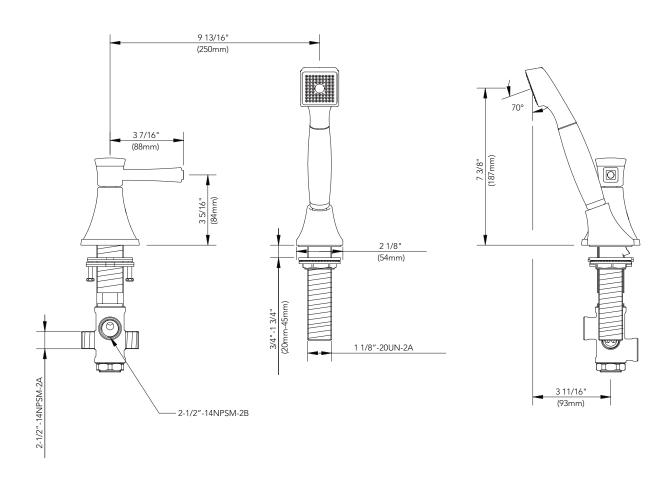

# ROMAN TUB DIVERTER KIT WITH HAND SPRAY

## **Product Codes:**

MIRCO2RTDBN (brushed nickel)
MIRCO2RTDCP (polished chrome)
MIRCO2RTDORB (oil rubbed bronze)
MIRCO2RTDPN (polished nickel)

- Solid brass construction
- 1.88 GPM @ 60 psi
- 70" Hose length
- Installation, operating, care and maintenance instructions included
- Lifetime limited warranty
- Meets ANSI: A112.18.1M
- NSF/ANSI Std. 61 compliant
- cUPC/IAPMO listed
- ADA compliant