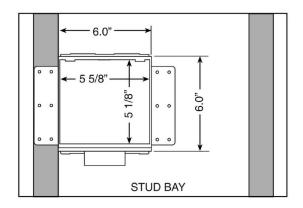

## "FR-12" WMOB with Quarter Turn Arrester Valves

## **Specifications:**

Furnish and install fire rated recessed washing machine outlet box. Washing machine outlet box shall have brass quarter turn valves with integral hammer arresters. Unit shall be Guy Gray product code checked below as manufactured by IPS Corporation.

## **Box Material:**

PVC Resin & Intumescent Pad attached