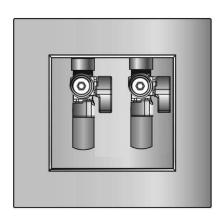

## "FR-12" WMOB with Quarter Turn Arrester Valves

## **Specifications:**

Furnish and install fire rated recessed washing machine outlet box. Washing machine outlet box shall have brass quarter turn valves with integral hammer arresters. Unit shall be Guy Gray product code checked below as manufactured by IPS Corporation.