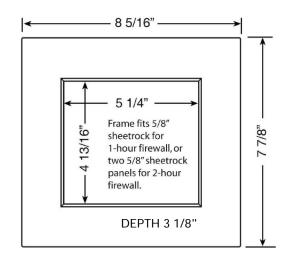

## "FR-12" WMOB with Quarter Turn Arrester Valves

## **Specifications:**

Furnish and install fire rated recessed washing machine outlet box. Washing machine outlet box shall have brass quarter turn valves with integral hammer arresters. Unit shall be Guy Gray product code checked below as manufactured by IPS Corporation.

## **Box Material:**

PVC Resin & Intumescent Pad attached