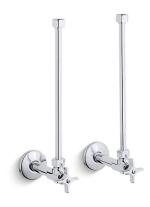

# Angle Supply with Stop (pair) **K-7606-P**

## **Features**

- Compression valve.
- Pair of angle supplies with stop.
- Annealed vertical tube with union connection.
- 1/2" NPT connection with flange.
- Four-arm handle stop.