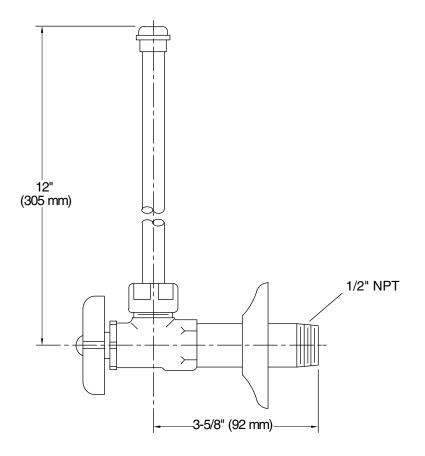

# **Technical Information**

All product dimensions are nominal.

## **Features**

- Compression valve.
- Pair of angle supplies with stop.
- Annealed vertical tube with union connection.
- 1/2" NPT connection with flange.
- Four-arm handle stop.