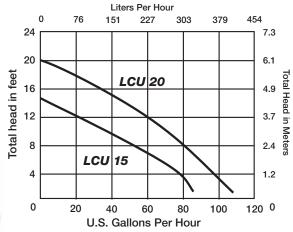

### **Performance Curve:**

**Model LCU-20S (115V)** with safety switch

Model LCU220S (230V) with safety switch

Shallow Pan Model LCU-SP20S

All rights reserved. LLIT2200-R02/12

Specifications are subject to change without notice.