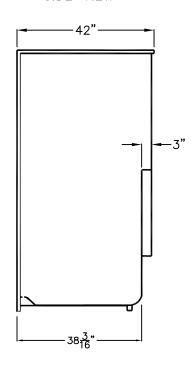

## SIDE VIEW

TOP VIEW

M4242 SH GELCOAT SHOWER WITH MOLDED SOAP LEDGES ON BACK WALL. UNIT HAS MILLENNIA SIMULATED SIX INCH TILE PATTERN AND DIAMOND ACCENT STRIP. UNIT HAS FOUR INCH THRESHOLD.

UNIT COMPLIES WITH ANSI Z124.1-2, NAHB, AND UPC.

DUE TO THE NATURE OF THE MATERIALS INVOLVED UNIT DIMENSIONS MAY VARY  $\pm$  1/2 INCH

| Job Name:    |                | AQUARIUS                      |
|--------------|----------------|-------------------------------|
| Model No.:   |                | Drawing: M 4242 SH Tile       |
| Approved by: | Date Approved: | Date: 3-2-07 Revised: 7-22-11 |
| Rep.:        | Wholesaler:    | Quote No.:                    |