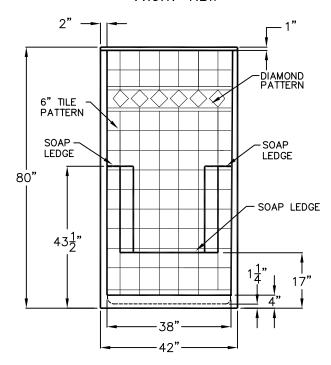

## FRONT VIEW

## SIDE VIEW

TOP VIEW

M4242 SH GELCOAT SHOWER WITH MOLDED SOAP LEDGES ON BACK WALL. UNIT HAS MILLENNIA SIMULATED SIX INCH TILE PATTERN AND DIAMOND ACCENT STRIP. UNIT HAS FOUR INCH THRESHOLD.

UNIT COMPLIES WITH ANSI Z124.1-2, NAHB, AND UPC.

DUE TO THE NATURE OF THE MATERIALS INVOLVED UNIT DIMENSIONS MAY VARY  $\pm$  1/2 INCH

| Job Name:    |                | AQUARIUS                      |
|--------------|----------------|-------------------------------|
| Model No.:   |                | Drawing: M 4242 SH Tile       |
| Approved by: | Date Approved: | Date: 3-2-07 Revised: 7-22-11 |
| Rep.:        | Wholesaler:    | Quote No.:                    |