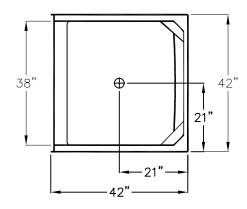

## SIDE VIEW

TOP VIEW

M4242 SH GELCOAT SHOWER WITH MOLDED SOAP LEDGES ON BACK WALL. UNIT HAS MILLENNIA SIMULATED SIX INCH TILE PATTERN AND DIAMOND ACCENT STRIP. UNIT HAS FOUR INCH THRESHOLD.

UNIT COMPLIES WITH ANSI Z124.1-2, NAHB, AND UPC.

DUE TO THE NATURE OF THE MATERIALS INVOLVED UNIT DIMENSIONS MAY VARY  $\pm$  1/2 INCH

| Job Name:    |                | AQUARIUS                      |
|--------------|----------------|-------------------------------|
| Model No.:   |                | Drawing: M 4242 SH Tile       |
| Approved by: | Date Approved: | Date: 3-2-07 Revised: 7-22-11 |
| Rep.:        | Wholesaler:    | Quote No.:                    |