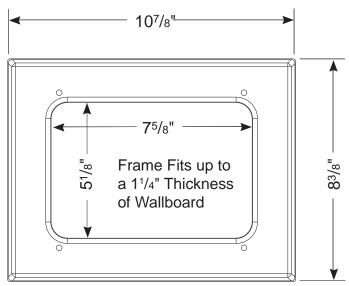

## **SPECIFICATION**

Furnish and install recessed stainless steel washing machine box with 2" center drain outlet and valve option listed below. Unit shall be **WATER • TITE** product code checked below as manufactured by IPS Corporation in Collierville, TN.

| PROD. CODE |  |
|------------|--|
| 82170      |  |
| 82171      |  |

| DESCRIPTION                                                                            |             |
|----------------------------------------------------------------------------------------|-------------|
| Stainless Steel Center Drain Washing Machine Outlet Box w/ 1/2" Qtr. Turn Sweat Valves | Unassembled |
| Stainless Steel Center Drain Washing Machine Outlet Box w/ 1/2" Domestic Sweat Valves  | Unassembled |