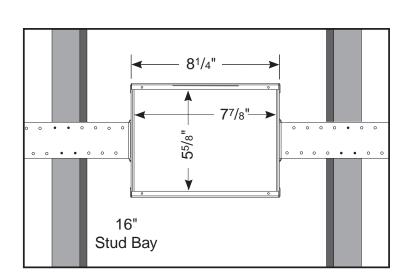

## **SPECIFICATION**

Furnish and install recessed stainless steel washing machine box with 2" center drain outlet and valve option listed below. Unit shall be **WATER • TITE** product code checked below as manufactured by IPS Corporation in Collierville, TN.

| PROD. CODE |  |
|------------|--|
| 82170      |  |
| 82171      |  |

| DESCRIPTION                                                                            |             |
|----------------------------------------------------------------------------------------|-------------|
| Stainless Steel Center Drain Washing Machine Outlet Box w/ 1/2" Qtr. Turn Sweat Valves | Unassembled |
| Stainless Steel Center Drain Washing Machine Outlet Box w/ 1/2" Domestic Sweat Valves  | Unassembled |