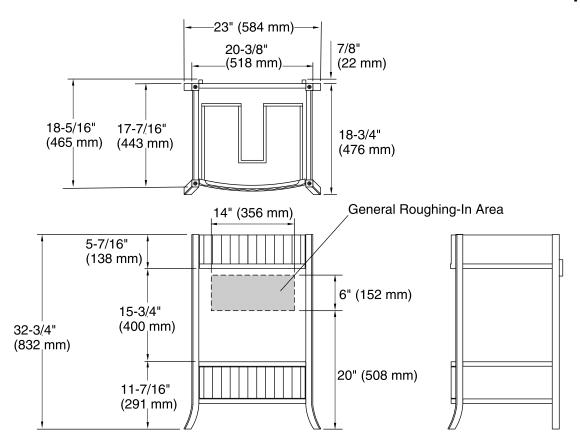

## **Technical Information**

All product dimensions are nominal. Vanity type: Petite

#### **Notes**

Install this product according to the installation guide.

NOTE: Plumbing fittings will be exposed and visible once the vanity installation is complete. Plated plumbing fittings are recommended.