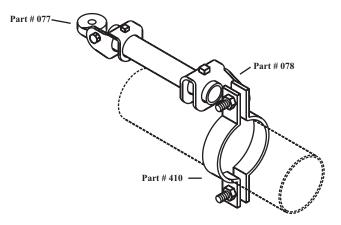

ASSEMBLY - See drawing.

Combine with proper AFCON components.

Tighten bolts to minimum required torque of 40 ft. lbs.

078 is a preferred assembly component.

**ORDERING** - Part #, pipe size and finish.