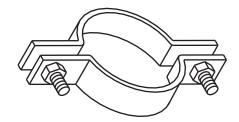

## **SWAY BRACE FITTING**

SIZE - SYSTEM PIPE: Nominal Pipe Size Sch. 40 Steel 1" thru 8" Sch. 10 Steel 1 1/4" thru 8" MATERIAL - Carbon Steel FINISH - Plain or E.G. LISTING/APPROVAL -

| Horizontal Load Ratings |      |
|-------------------------|------|
| Size                    | UL   |
| 1" - 4"                 | 1000 |
| 6" - 8"                 | 2015 |

ASSEMBLY - See drawing.

Combine with proper AFCON components.

Tighten bolts to minimum required torque of 40 ft. lbs.

078 is a preferred assembly component.

**ORDERING** - Part #, pipe size and finish.