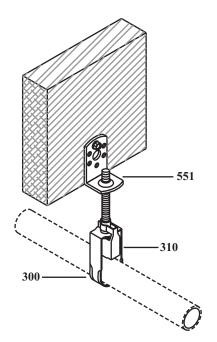

## 310 RING RESTRAINER

**SIZE** - One size fits 3/4 thru 2 inch *AFCON* #300 Ring Hanger.

MATERIAL - Carbon Steel.

FINISH - Mil. Galvanized.

**LISTINGS** -

c us 203-EX 2551

## Listed only for use with AFCON #300 Ring Hanger.

**FUNCTION** - To restrain movement of sprinkler pipe toward the knurl nut of the ring hanger. To prevent upward movement of pipe that supplies a pendent sprinkler below the ceiling.

**INSTALLATION** - Per NFPA 13 and CPVC manufacturers instructions on steel, CPVC, or copper pipe.

Snap into locking position on swivel nut of AFCON #300 Ring Hanger. SPECIAL NOTE: When installing on CPVC sprinkler system pipe: