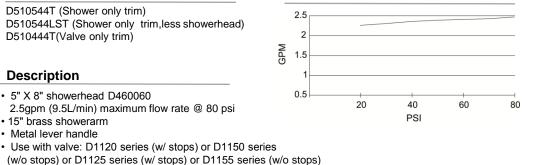

#### Model

Description

Standards

• 15" brass showerarm Metal lever handle

D510544T (Shower only trim)

• 5" X 8" showerhead D460060

D510444T(Valve only trim)

Flow Rate