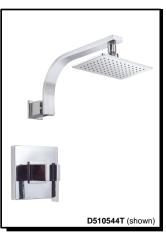

### SIRIUS™ SHOWER ONLY TRIM SINGLE HANDLE PRESSURE BALANCE FAUCET

#### Model

Description

Standards

• 15" brass showerarm Metal lever handle

D510544T (Shower only trim)

• 5" X 8" showerhead D460060

D510444T(Valve only trim)

Flow Rate