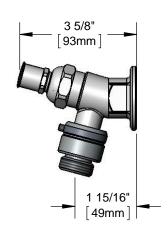

### Features & Benefits:

- Single hole, wall mount faucet with rough chrome plated brass body
- · Vacuum breaker w/ male garden hose outlet
- · Eterna compression cartridge
- Loose key style shutoff with tee handle
- 1/2" NPT female inlet
- Material: Rough chrome plated brass body, chrome plated metal handle