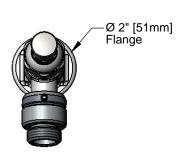

### Features & Benefits:

- Single hole, wall mount faucet with rough chrome plated brass body
- · Vacuum breaker w/ male garden hose outlet
- · Eterna compression cartridge
- Loose key style shutoff with tee handle
- 1/2" NPT female inlet
- Material: Rough chrome plated brass body, chrome plated metal handle