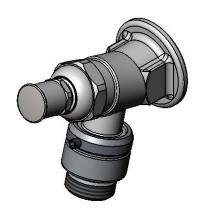

### Features & Benefits:

- Single hole, wall mount faucet with rough chrome plated brass body
- · Vacuum breaker w/ male garden hose outlet
- · Eterna compression cartridge
- Loose key style shutoff with tee handle
- 1/2" NPT female inlet
- Material: Rough chrome plated brass body, chrome plated metal handle