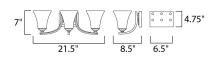

Quantity:

| Measurements:     |                    |                 |            |        |               | Fi  |
|-------------------|--------------------|-----------------|------------|--------|---------------|-----|
| <u>Height</u>     |                    | <u>Width</u>    |            | Extens | sion          | Oi  |
| 7.00''            |                    | 21.50''         |            | 8.50'' |               |     |
| <u>BP Height</u>  |                    | <u>BP Width</u> |            |        |               | G   |
| 4.75''            |                    | 6.50''          |            |        |               | Fr  |
| Hanging Weight    |                    |                 |            |        |               |     |
| 6.46 lb           |                    |                 |            |        |               | M   |
|                   |                    |                 |            |        |               | St  |
| Lamping:          |                    |                 |            |        |               |     |
| Incandescent MB   | 3,450 Rated Lumens |                 |            |        |               | Ce  |
| 3.00 60W MB       | Color Temperature  |                 |            |        |               | Da  |
| 180 total watt    | 2,500 Rated Life   |                 |            |        |               | Lc  |
| Dimmable : Standa | ard                |                 |            |        |               |     |
|                   |                    |                 |            |        |               | A   |
| Shipping:         |                    |                 |            |        |               | м   |
| Carton Weight     | Carton Width       |                 | Carton He  | ight   | Carton Length | Lię |
| 9.13 lb           | 11.00"             |                 | 10.80''    |        | 21.80''       |     |
| Master Pack Qty   | <u>UPC</u>         |                 | <u>UPS</u> |        |               |     |
| 1.0000            | 78320905843        | 9               | Yes        |        |               |     |