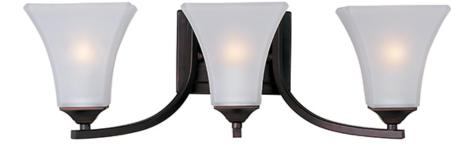

Quantity:

| Measurements:     |                    |                 |            |        |               | Fi  |
|-------------------|--------------------|-----------------|------------|--------|---------------|-----|
| <u>Height</u>     |                    | <u>Width</u>    |            | Extens | sion          | Oi  |
| 7.00''            |                    | 21.50''         |            | 8.50'' |               |     |
| <u>BP Height</u>  |                    | <u>BP Width</u> |            |        |               | G   |
| 4.75''            |                    | 6.50''          |            |        |               | Fr  |
| Hanging Weight    |                    |                 |            |        |               |     |
| 6.46 lb           |                    |                 |            |        |               | M   |
|                   |                    |                 |            |        |               | St  |
| Lamping:          |                    |                 |            |        |               |     |
| Incandescent MB   | 3,450 Rated Lumens |                 |            |        |               | Ce  |
| 3.00 60W MB       | Color Temperature  |                 |            |        |               | Da  |
| 180 total watt    | 2,500 Rated Life   |                 |            |        |               | Lc  |
| Dimmable : Standa | ard                |                 |            |        |               |     |
|                   |                    |                 |            |        |               | A   |
| Shipping:         |                    |                 |            |        |               | м   |
| Carton Weight     | Carton Width       |                 | Carton He  | ight   | Carton Length | Lię |
| 9.13 lb           | 11.00"             |                 | 10.80''    |        | 21.80''       |     |
| Master Pack Qty   | <u>UPC</u>         |                 | <u>UPS</u> |        |               |     |
| 1.0000            | 78320905843        | 9               | Yes        |        |               |     |

Oil Rubbed Bronze OI

**Glass:** Frosted FT

Material:

Steel

Certification:

Damp Location Location

Additional:

MB (Not Included) Lighting Direction: Both