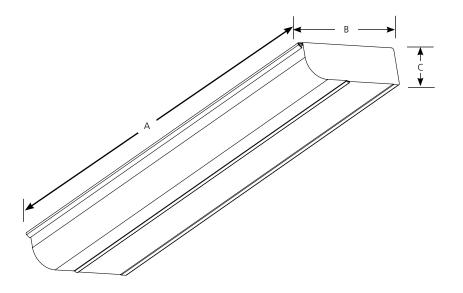

Linear Fluorescent **Modular Fluorescent Fluorescent** 

> Type -30WB

P7.

| 201 |  |
|-----|--|
|     |  |

|                | White |                           |                     |   |       |
|----------------|-------|---------------------------|---------------------|---|-------|
| Catalog<br>No. |       | <del></del>               | Dimensions (Inches) |   |       |
|                |       | Lamping                   | Α                   | В | С     |
| P7201          | -30WB | 1-15w F15T8<br>(included) | 18-1/4              | 4 | 1-3/8 |