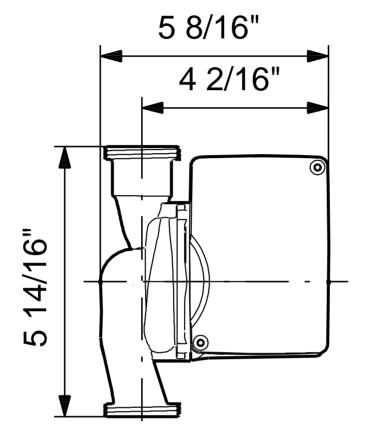

## 59896775 UP 15-29 SU 60 Hz

Note! All units are in [mm] unless others are stated. Disclaimer: This simplified dimensional drawing does not show all details.