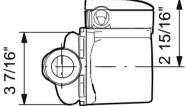

## 59896775 UP 15-29 SU 60 Hz

Note! All units are in [mm] unless others are stated. Disclaimer: This simplified dimensional drawing does not show all details.