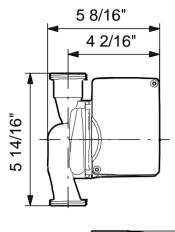

## 59896775 UP 15-29 SU 60 Hz

Note! All units are in [mm] unless others are stated. Disclaimer: This simplified dimensional drawing does not show all details.