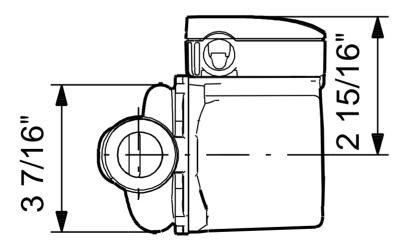

## 59896775 UP 15-29 SU 60 Hz

Note! All units are in [mm] unless others are stated. Disclaimer: This simplified dimensional drawing does not show all details.