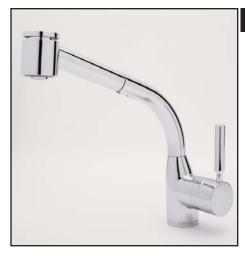

## Modern Lux Side Lever Pull-Out Kitchen Faucet

**ROHL Pullout Faucet** 

R7923

**FEATURES COLORS/FINISHES WARRANTY** 

- Ceramic disc cartridge
- Anti-scald device
- Hard water resistant soft touch elastomer spray face
- Dissimilar ceramic discs for smooth operation and long life
- Stainless steel coil & long-lasting chlorine resistant inner liner
- 1 3/8" hole cutout
- 3/8" copper tube supplies, requires compression connections (not supplied)
- 2 1/4": max installation depth
- IAPMO compliant double check valve
- Bar version not available
- Polished Nickel not available