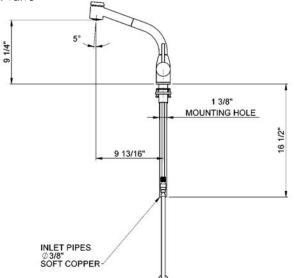

## Modern Lux Side Lever Pull-Out Kitchen Faucet

**ROHL Pullout Faucet** 

R7923

**FEATURES COLORS/FINISHES WARRANTY** 

- Ceramic disc cartridge
- Anti-scald device
- Hard water resistant soft touch elastomer spray face
- Dissimilar ceramic discs for smooth operation and long life
- Stainless steel coil & long-lasting chlorine resistant inner liner
- 1 3/8" hole cutout
- 3/8" copper tube supplies, requires compression connections (not supplied)
- 2 1/4": max installation depth
- IAPMO compliant double check valve
- Bar version not available
- Polished Nickel not available