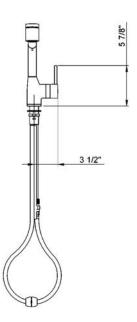

## Modern Lux Side Lever Pull-Out Kitchen Faucet

**ROHL Pullout Faucet** 

R7923

**FEATURES COLORS/FINISHES WARRANTY** 

- Ceramic disc cartridge
- Anti-scald device
- Hard water resistant soft touch elastomer spray face
- Dissimilar ceramic discs for smooth operation and long life
- Stainless steel coil & long-lasting chlorine resistant inner liner
- 1 3/8" hole cutout
- 3/8" copper tube supplies, requires compression connections (not supplied)
- 2 1/4": max installation depth
- IAPMO compliant double check valve
- Bar version not available
- Polished Nickel not available