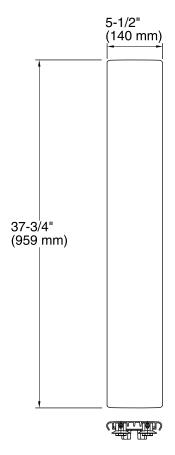

## **Features**

- Aluminum construction.
- Fits over recessed drain.
- Prevents water from pooling underfoot.
- For use on Groove K-9997 shower base.
- 5-1/2" (140 mm) x 37-3/4" (959 mm)

## **Technical Information**

All product dimensions are nominal.