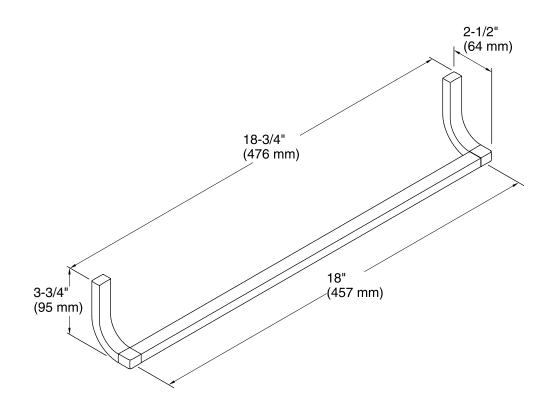

## Features

- KOHLER finishes resist corrosion and tarnish.
- Coordinates with Loure faucets and accessories.

### Material

• Premium metal construction for durability.

### Installation

• Tools and installation template included.



**Codes/Standards** 

None Applicable

# KOHLER<sup>®</sup> Faucet Lifetime Limited Warranty

See website for detailed warranty information.

# Available Color/Finishes

Color tiles intended for reference only.

### Color Code Description

|            | СР | Polished Chrome          |
|------------|----|--------------------------|
| $\bigcirc$ | SN | Vibrant® Polished Nickel |

BN Vibrant® Brushed Nickel



# Loure<sup>®</sup> 18" Single Towel Bar K-11580





# **Technical Information**

All product dimensions are nominal.

#### Notes

Install this product according to the installation guide.

CAUTION: Risk of personal injury. Do not install these products in any area where they are likely to be used inadvertently as a grab bar or support bar. These products are not designed or intended for use as a grab bar or support bar.