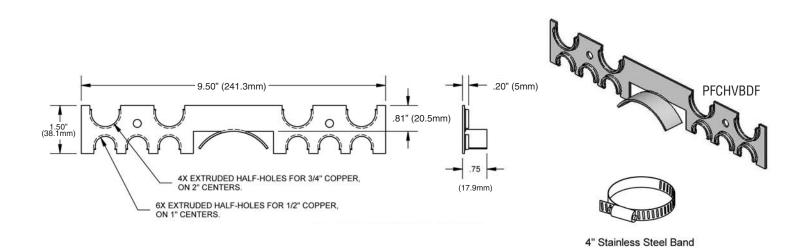

## PFCHVBDF

## **Product Features**

- 16 gauge copper bonded steel
- Supports both 1/2" (12.7mm) and 3/4" (17.7mm) pipes
- Fits within a 3 1/2" (88.9mm) wall
- Positions water supplies for lavatories and other fixtures
- 1/2" (12.7mm) notches provide 4"(101.6mm) , 6" (152.4mm) or 8" (203.2mm) centers
- 3/4" (17.7mm) notches provide 4" (101.6mm) or 8" (203.2mm) centers

Installation Instructions

- Mount to the vertical or waste pipe with the self-locking 4" stainless steel band using the isolating felt.
- Solder copper tubing to the bracket. Heat the pipe, not the bracket.