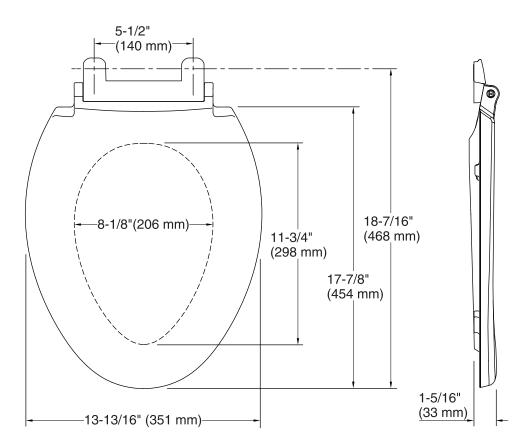

### **Technical Information**

All product dimensions are nominal.

Seat shape type: Elongated
Seat front type: Closed front

Seat hinge type: Quick-Attach®, Quiet-Close™,

Quick-Release™

Seat-mounting holes: 5-1/2" (140 mm)