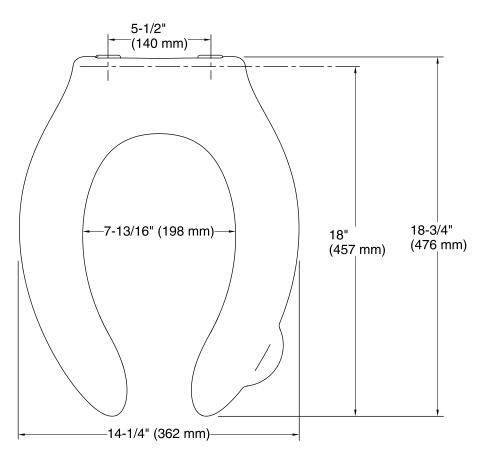

## **Stronghold®**

Commercial Heavy-duty Toilet Seat K-4731-SA

### **Technical Information**

All product dimensions are nominal.

Seat shape type: Elongated Seat front type: Open front

Seat hinge type: Check, Self-sustaining

Seat-mounting holes: 5-1/2" (140 mm)