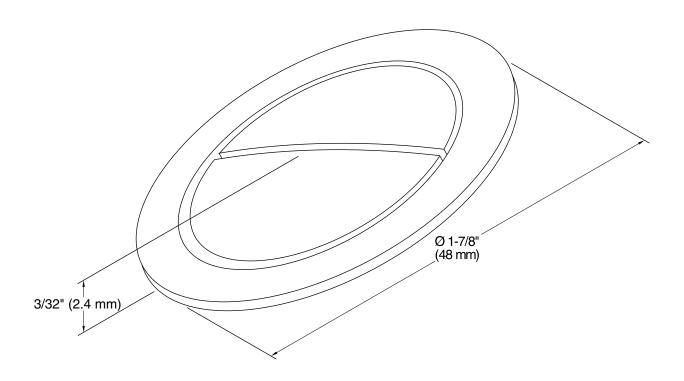

#### **Features**

- Top mount dual-flush actuator.
- Water-saving dual-flush actuator offers two flushing options.
- KOHLER finishes resist corrosion and tarnish.
- For use with select Rêve, Saile, Escale, Strela, and Persuade dual-flush toilets with a tank cover hole diameter of 1-5/8" (41 mm).



### Codes/Standards

ASME A112.18.1/CSA B125.1

# **KOHLER® One-Year Limited Warranty**

See website for detailed warranty information.

### **Available Color/Finishes**

Color tiles intended for reference only.

| Color | Code | Description              |
|-------|------|--------------------------|
|       | SN   | Vibrant® Polished Nickel |
|       | G    | Brushed Chrome           |
|       | BN   | Vibrant® Brushed Nickel  |
|       | BV   | Vibrant® Brushed Bronze  |







## **Technical Information**

All product dimensions are nominal.