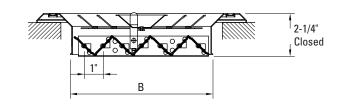

## **Specifications**

| Item No.  | Size  | Color | Α   | В       |
|-----------|-------|-------|-----|---------|
| PSA4WUU   | 6x6   | White | 9"  | 5-5/8"  |
| PSA4WXX   | 8x8   | White | 11" | 7-5/8"  |
| PSA4W1010 | 10x10 | White | 13" | 9-5/8"  |
| PSA4W1212 | 12x12 | White | 15" | 11-5/8" |
| PSA4W1414 | 14x14 | White | 17" | 13-5/8" |