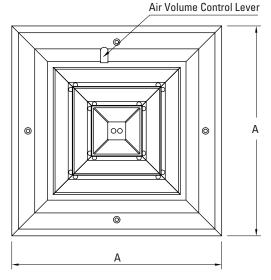

#### **Product Features**

- All aluminum face construction
- Cores flush with margin
- 4-Way air diffusion
- Face mount for easy installation
- · Opposed blade damper
- Inconspicuous fingertip lever for air volume control
- · Screws included

## **Specifications**

| Item No.  | Size  | Color | Α   | В       |
|-----------|-------|-------|-----|---------|
| PSA4WUU   | 6x6   | White | 9"  | 5-5/8"  |
| PSA4WXX   | 8x8   | White | 11" | 7-5/8"  |
| PSA4W1010 | 10x10 | White | 13" | 9-5/8"  |
| PSA4W1212 | 12x12 | White | 15" | 11-5/8" |
| PSA4W1414 | 14x14 | White | 17" | 13-5/8" |