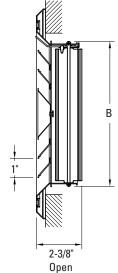

## **Specifications**

| Item No.  | Size  | Color | Α   | В       |
|-----------|-------|-------|-----|---------|
| PSA4WUU   | 6x6   | White | 9"  | 5-5/8"  |
| PSA4WXX   | 8x8   | White | 11" | 7-5/8"  |
| PSA4W1010 | 10x10 | White | 13" | 9-5/8"  |
| PSA4W1212 | 12x12 | White | 15" | 11-5/8" |
| PSA4W1414 | 14x14 | White | 17" | 13-5/8" |