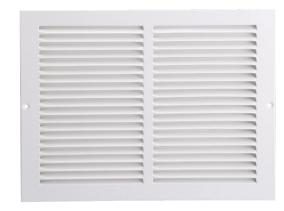

# **Return Air Grille, 1/2" Fin, 7/8" Turnback** Product Specifications

# **PSRG78W**

#### **Product Features**

- One-piece steel construction
- 1/2" Spaced fins set at 40 degrees
- 7/8" Margin turnback
- Screws included
- Available in white