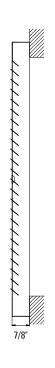

# **Return Air Grille, 1/2" Fin, 7/8" Turnback** Product Specifications

#### **Product Features**

- One-piece steel construction
- 1/2" Spaced fins set at 40 degrees
- 7/8" Margin turnback
- Screws included
- Available in white