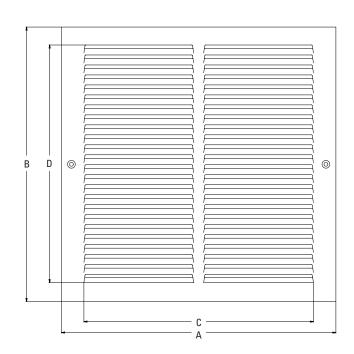

### **Specifications**

| ltem   | No.   | Size | Color | A       | В      | C       | D      |
|--------|-------|------|-------|---------|--------|---------|--------|
| PSRG78 | 3W14X | 14x8 | White | 15-3/4" | 9-3/4" | 13-1/2" | 7-7/8" |
| PSRG78 | 3W30X | 30x8 | White | 31-3/4" | 9-3/4" | 29-1/2" | 7-7/8" |

<sup>\*</sup>Horizontal dimension is first