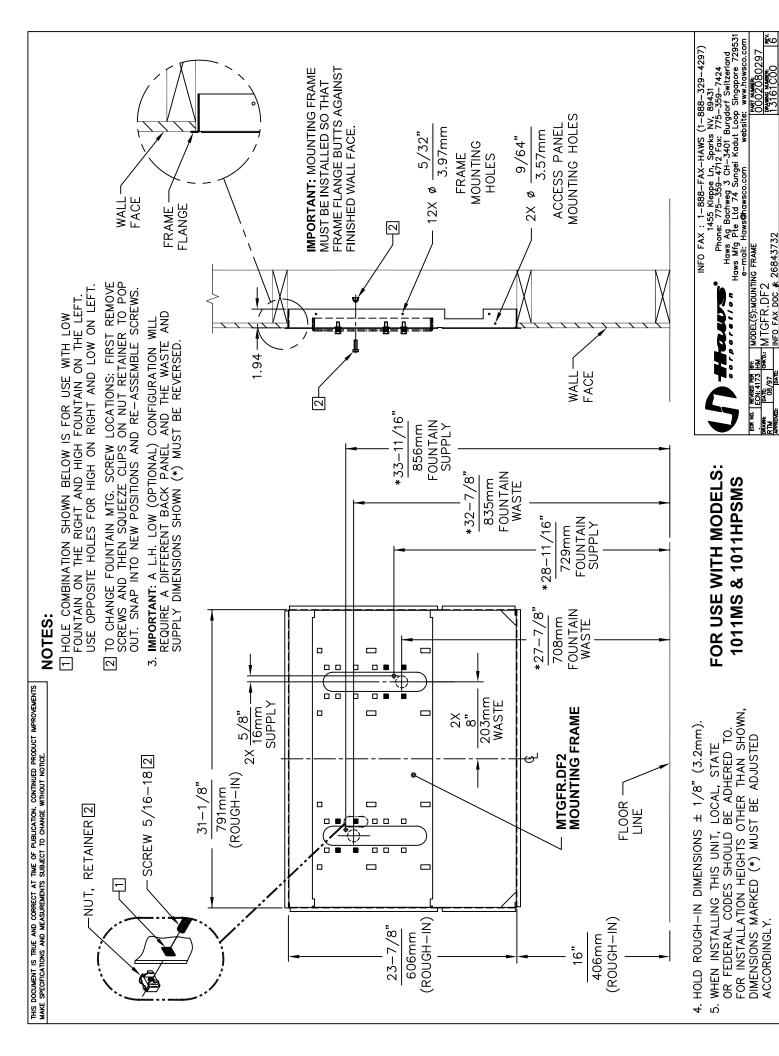

# model MTGFR.DF2

Mounting Frame

#### MOUNTING

Galvanized frame and 10 gauge surface plate provide the maximum mounting strength for the 'Hi-Lo' MS style Haws drinking fountains.

#### **SPECIFICATIONS**

Model MTGFR.DF2 "Hi-Lo" mounting frame is made of heavy gauge galvanized steel with pre-punched mounting holes for use with Haws 1011 series fountains and is used to provide access to the in-wall traps.