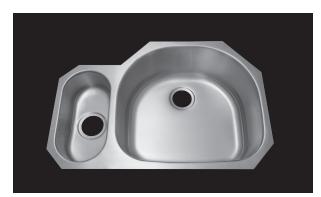

#### **Product Features**

- · Stainless steel double bowl sink
- Type 304 stainless steel
- Undermount
- 18 gauge
- Sound absorption pads and coating to minimize vibration and sound and increase durability
- · Seamless design
- · Clips and template included in box

#### **General Specifications**

- Overall Size: 31-1/2" X 21"
- Bowl Size Small: 7" X 14-1/4"
- Bowl Size Large: 21-1/4" X 19"
- Drain Diameter: 3-1/2"
- Bowl Depth Small: 5-1/2"
- · Bowl Depth Large: 9"