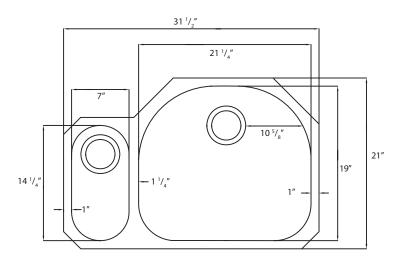

#### **General Specifications**

- Overall Size: 31-1/2" X 21"
- Bowl Size Small: 7" X 14-1/4"
- Bowl Size Large: 21-1/4" X 19"
- Drain Diameter: 3-1/2"
- Bowl Depth Small: 5-1/2"
- · Bowl Depth Large: 9"

#### Model Numbers

PFU0903R 31-1/2" X 21" 2B UC SS SINK