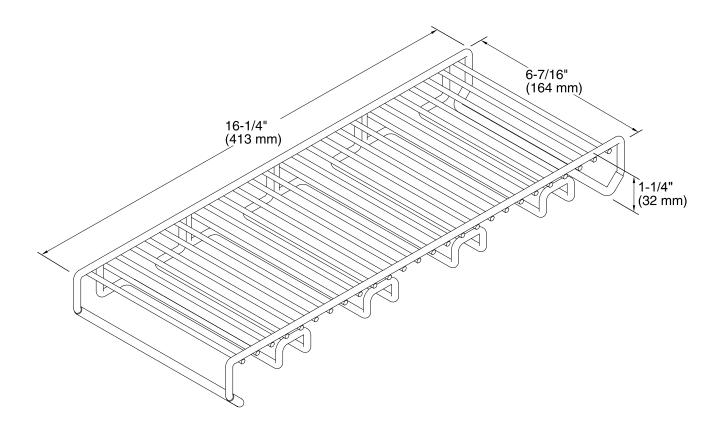

## **Features**

- Fits over the K-3671 8 Degree bar sink, K-3671, K-3672, and K-3673 8 Degree kitchen sinks, and K-3160, K-3161, and K-3158 Poise kitchen sinks.
- Comes included with the K-3671 8 Degree bar sink and K-3671, K-3672, and K-3673 8 Degree kitchen sinks.
- Holds up to 8 wine glasses.
- Durable stainless-steel construction.



## Codes/Standards

None Applicable

KOHLER® One-Year Limited Warranty See website for detailed warranty information.

See website for detailed warranty information

**Available Color/Finishes** 

Color tiles intended for reference only.

**Color Code Description** 

ST Stainless Steel







## **Technical Information**

All product dimensions are nominal.