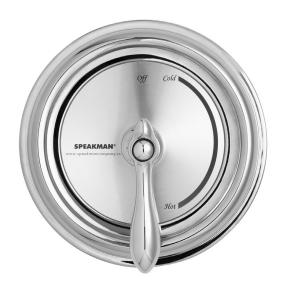

## **FEATURES:**

- Sentinel Mark II concealed anti-scald balanced pressure valve.
- Chrome plated brass wall plate with metal index.
- Chrome plated brass lever handle. Independent center sleeve allows up to 1 in. of rough-in variation.
- Adjustable temperature limit stop.
- Brass body.
- Pressure balancing & ceramic temperature regulating cartridge with built-in check valves.
- Can be installed back-to-back.
- Roughing-in template.
- Vandal-resistant standard.
- Four port valve with ½ in. female copper sweat inlets and shower outlet (tub outlet ½ NPT female).
- Furnished with ½ in. pipe plug.

### **FINISH:**

**OPTIONS:** Add suffix to model #

- Integral stops
- ☐ -IS
- Contractor packs available