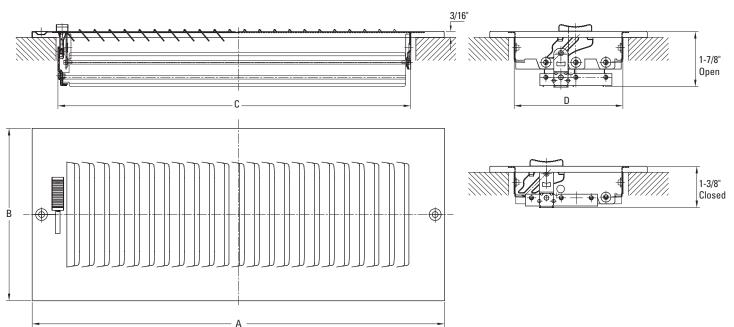

# **Specifications**

| ltem No. | Size | Color | A       | В      | C       | D      |
|----------|------|-------|---------|--------|---------|--------|
| PS1WWXP  | 8x4  | White | 9-3/4"  | 5-3/4" | 7-3/4"  | 3-5/8" |
| PS1WW10U | 10x6 | White | 11-3/4" | 7-3/4" | 9-3/4"  | 5-5/8" |
| PS1WW12U | 12x6 | White | 13-3/4" | 7-3/4" | 11-3/4" | 5-5/8" |
| PS1WW14U | 14x6 | White | 15-3/4" | 7-3/4" | 13-3/4" | 5-5/8" |

\*Horizontal dimension is first