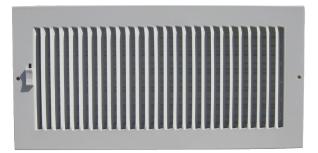

#### **Product Features**

- All steel construction
- Used for ceiling or sidewall installation
- Ideal for shallow duct installations
- 1-Way deflection
- 1/2" Spaced fins set at 40 degrees
- Integral multi-shutter damper
- Screws included
- · Available in white