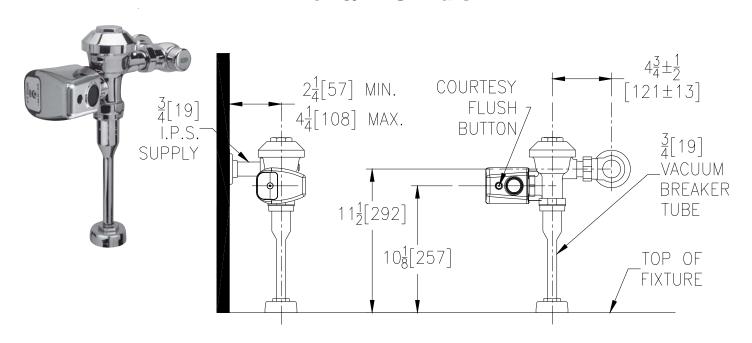

## **ENGINEERING SPECIFICATION: ZURN ZER6003PL-CP**

AquaSense Exposed Urinal Flush Valve - Exposed, quiet diaphragm-type, chrome plated, flushometer with a polished exterior. Complete with chloramine resistant, dual seal diaphragm with a clog resistant by-pass. The valve incorporates a 6VDC motor actuator, a battery powered automatic sensor, high impact resistant polycarbonate housing and chrome plated plastic cover with manual override push button and 10 degree angled sensor, high back pressure vacuum breaker, one piece hex coupling nut, adjustable tailpiece, spud coupling and flange for top spud connection. The AquaFlush® Plus is also furnished with a sweat solder kit, vandal resistant stop cap, and cast wall flange with set screw. Control stop has internal siphon-guard protection. Internal seals are made of chloramine resistant materials.