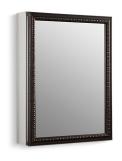

# Mirrored Cabinet K-2967

## Features

- Two adjustable tempered glass shelves.
- Mirrored door with bronze-finish frame.
- Mirrors on back of door and interior back of cabinet.
- Two-way adjustable hinges with 108-degree opening capability for easy cabinet access.
- Can be installed with left- or right-hand swing.
- Includes mounting hardware for surface or recessed installation.
- Includes side mirror kit for surface mount installation.

### Available Color/Finishes

Color tiles intended for reference only.

Color Code Description

9

BR1 Oil-Rubbed Bronze