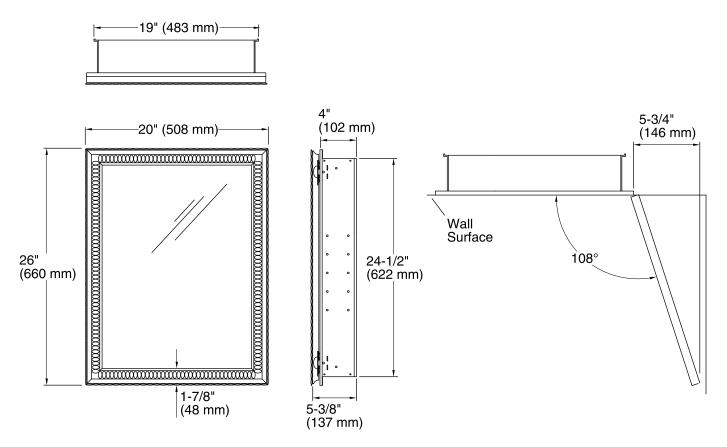

# **Technical Information**

All product dimensions are nominal.

#### Notes

Install this product according to the installation guide.

When determining the height of the medicine cabinet, ensure the mirrored door will clear all obstacles (such as a faucet). A minimum distance of 2" (51 mm) is required.

Secure the screws (provided) to a stud to avoid possible property and product damage. If this is not possible, anchors (not provided) must be inserted before installing the screws.