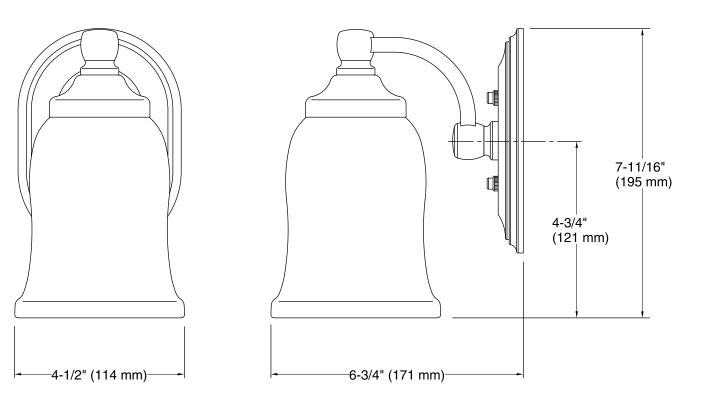

Codes/Standards UL 1598 CSA C22.2 No. 250

Kohler Faucet Lifetime Limited Warranty See website for detailed warranty information.

Bancroft® Wall Sconce K-11421

**Technical Information** 

All product dimensions are nominal.