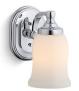

## Features

- Premium metal construction for durability.
- KOHLER finishes resist corrosion and tarnish.
- Frosted-glass shade.
- Sconce can be positioned up or down, depending on room setting.
- CUL- and UL-approved up to 100 watts.
- Coordinates with other products in the Bancroft Collection.
- Installation hardware included.

Codes/Standards UL 1598 CSA C22.2 No. 250

Kohler Faucet Lifetime Limited Warranty See website for detailed warranty information.

Bancroft® Wall Sconce K-11421

**Technical Information** 

All product dimensions are nominal.