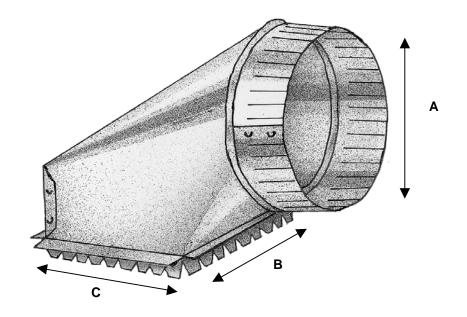

# MODEL No. 308-S Top Takeoff

## **DIMENSIONAL DATA**

| <u>A</u> | <u>B</u> | <u>C</u><br>4 |
|----------|----------|---------------|
| 4        | 4        | 4             |
| 5        | 5        | 5             |
| 6        | 6        | 6             |
| 7        | 7        | 7             |
| 8        | 8        | 8             |

# Assembly:

Assembled with 1/8" x 5/32" Zinc coated Steel Rivets. Tabs are 3/4" long can be used with 1" -1 1/2" duct board or metal. The collar is attached by using a colatch bead system.