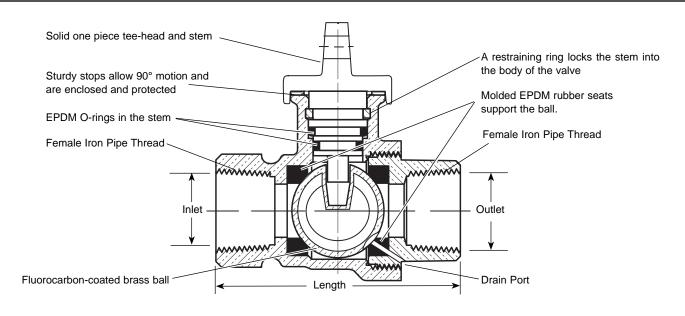

## FEMALE IRON PIPE THREAD INLET AND OUTLET

| VALVE SIZE | INLET SIZE | OUTLET SIZE | LENGTH   | APPROX. WT. LBS | Part<br>Number | ✓ SUBMITTED ITEM(S) |
|------------|------------|-------------|----------|-----------------|----------------|---------------------|
| 1-1/2"     | 1-1/2"     | 1-1/2"      | 4-3/4"   | 7.1             | B11-666SW-NL   |                     |
| 1-1/2"     | 2"         | 1-1/2"      | 5"       | 6.4             | B11-676SW-NL   |                     |
| 1-1/2"     | 2"         | 2"          | 5-1/4"   | 8.0             | B11-677SW-NL   |                     |
| 2"         | 2"         | 2"          | 5-19/64" | 8.9             | B11-777SW-NL   |                     |
| 2"         | 2"         | 2"          | 5-3/8"   | 8.4             | BL11-777SW-NL  |                     |

## **FEATURES**

- All brass that comes in contact with potable water conforms to AWWA Standard C800 (ASTM B584, UNS C89833)
- The product has the letters "NL" cast into the main body for lead-free identification
- Certified to NSF/ANSI Standard 61 and NSF/ANSI Standard 372 where applicable
- Brass components that do not come in contact with potable water conform to AWWA Standard C800 (ASTM B62 and ASTM B584, UNS C83600, 85-5-5-5)
- Ends are integral or secured with adhesive to prevent unintentional disassembly
- Hole for attaching curb box rod or handle is provided in tee-head
- 150 PSI working pressure