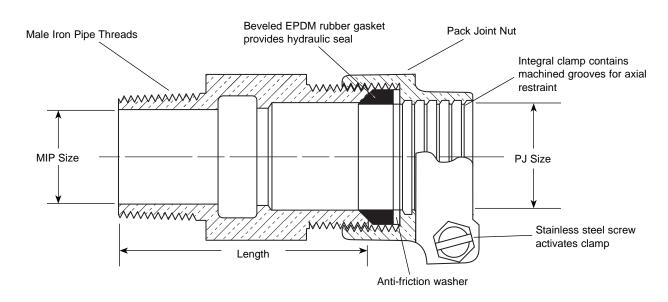

## MALE IRON PIPE THREAD BY PACK JOINT FOR POLYETHYLENE PIPE (PEP)

| DESCRIPTION    |              | 1        | APPROX. | PART           | ✓ SUBMITTED |
|----------------|--------------|----------|---------|----------------|-------------|
| MALE IRON PIPE | P.J. FOR PEP | LENGTH   | WT. LBS | Number         | ITEM(S)     |
| 3/4"           | 3/4"         | 2-3/8"   | .8      | C86-33-NL      |             |
| 3/4"           | 1"           | 2-9/16"  | 1.3     | C86-34-NL      |             |
| 1"             | 1"           | 2-1/2"   | 1.2     | C86-44-NL      |             |
| 1-1/4"         | 1"           | 2-5/8"   | 1.4     | C86-54-NL      |             |
| 1-1/4"         | 1-1/4"       | 2-5/8"   | 1.6     | C86-55-NL      |             |
| 1-1/2"         | 1-1/4"       | 3-1/4"   | 1.8     | C86-65-NL      |             |
| 1-1/2"         | 1-1/2"       | 2-15/16" | 2.6     | C86-66-IDR7-NL |             |
| 2"             | 2"           | 4-3/16"  | 5.2     | C86-77-IDR7-NL |             |

## **FEATURES**

- All brass that comes in contact with potable water conforms to AWWA Standard C800 (ASTM B584, UNS C89833)
- The product has the letters "NL" cast into the main body for lead-free identification
- Certified to NSF/ANSI Standard 61 and NSF/ANSI Standard 372 where applicable
- Brass components that do not come in contact with potable water conform to AWWA Standard C800 (ASTM B62 and ASTM B584, UNS C83600, 85-5-5-5)
- Body design provides larger, more rugged wrench flats for proper installation