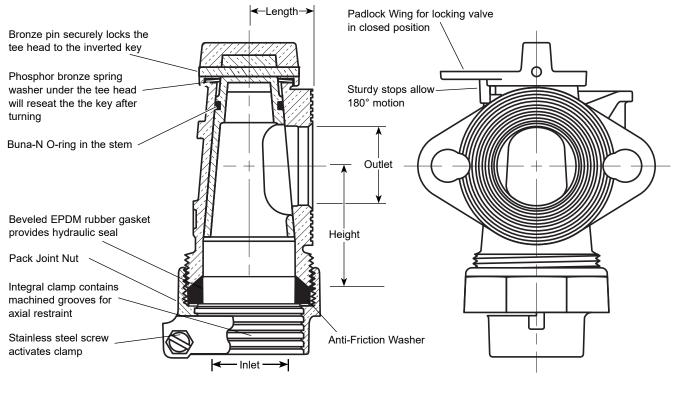

## PACK JOINT FOR COPPER OR PLASTIC TUBING (CTS) INLET BY METER FLANGE OUTLET

| VALVE SIZE | Service Line<br>Size Inlet | Meter Size<br>Outlet | Length | Неіднт   | Approx.<br>Wt. Lbs | Part<br>Number | ✓ Submitted<br>Item(s) |
|------------|----------------------------|----------------------|--------|----------|--------------------|----------------|------------------------|
| 1-1/2"     | 1-1/2"                     | 1-1/2"               | 1-1/4" | 2-15/16" | 6.5                | FV43-666W-NL   |                        |
| 2"         | 2"                         | 1-1/2" & 2"          | 1-1/2" | 3-1/8"   | 9.4                | FV43-777W-NL   |                        |

## **FEATURES**

- All brass that comes in contact with potable water conforms to AWWA Standard C800 (ASTM B584, UNS C89833)
- The product has the letters "NL" cast into the main body for lead-free identification
- Certified to NSF/ANSI Standard 61 and NSF/ANSI Standard 372 where applicable
- Brass components that do not come in contact with potable water conform to AWWA
  Characterial 02000 (ACTM DC0 and ACTM DC04, UNC 020000, 05, 5, 5, 5)
- Standard C800 (ASTM B62 and ASTM B584, UNS C83600, 85-5-5-5)
- Padlock wing for locking valve in closed position
- Flat drop-in gaskets included
- Slotted holes are standard on 2" Flanged Angle Meter Valves, allowing 1-1/2" flange meter connection
- Meets 80 PSI working pressure requirements of AWWA Standard C800
- Optional Meter Support Brackets. Add "-MSB" to end of part number