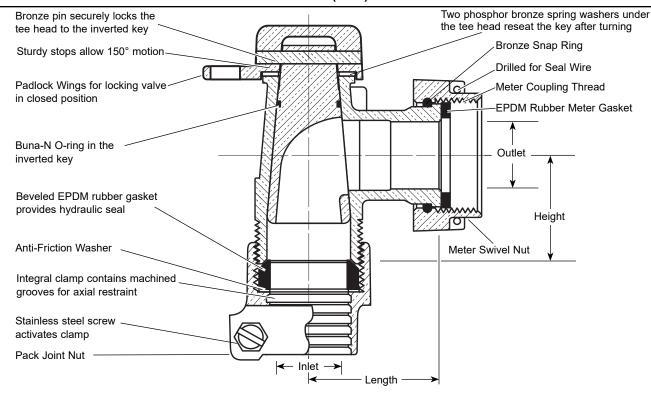

## PACK JOINT FOR COPPER OR PLASTIC TUBING (CTS) INLET BY METER SWIVEL NUT OUTLET

| IZE INLET | OUTLET                | LENGTH                                                                                                    | HEIGHT                                                                                                                                                                                                                                                                                                                                         | APPROX.<br>Wt. Lbs                                                                                                                                                                                                                                                                                                                                                                                                                          | Part<br>Number                                                                                                                                                                                                                                                                                                                                                                                                                                                                                                                  | ✓ SUBMITTED ITEM(S)                                                                                                                                                                                                                                                                                                                                                                                                                                                                                                                                                                                                                                                     |
|-----------|-----------------------|-----------------------------------------------------------------------------------------------------------|------------------------------------------------------------------------------------------------------------------------------------------------------------------------------------------------------------------------------------------------------------------------------------------------------------------------------------------------|---------------------------------------------------------------------------------------------------------------------------------------------------------------------------------------------------------------------------------------------------------------------------------------------------------------------------------------------------------------------------------------------------------------------------------------------|---------------------------------------------------------------------------------------------------------------------------------------------------------------------------------------------------------------------------------------------------------------------------------------------------------------------------------------------------------------------------------------------------------------------------------------------------------------------------------------------------------------------------------|-------------------------------------------------------------------------------------------------------------------------------------------------------------------------------------------------------------------------------------------------------------------------------------------------------------------------------------------------------------------------------------------------------------------------------------------------------------------------------------------------------------------------------------------------------------------------------------------------------------------------------------------------------------------------|
| 3/4"      | 5/8"                  | 1-11/16"                                                                                                  | 1-5/8"                                                                                                                                                                                                                                                                                                                                         | 1.4                                                                                                                                                                                                                                                                                                                                                                                                                                         | KV43-331W-NL                                                                                                                                                                                                                                                                                                                                                                                                                                                                                                                    |                                                                                                                                                                                                                                                                                                                                                                                                                                                                                                                                                                                                                                                                         |
| 3/4"      | 5/8"x3/4" & 3/4"      | 1-11/16"                                                                                                  | 1-5/8"                                                                                                                                                                                                                                                                                                                                         | 1.6                                                                                                                                                                                                                                                                                                                                                                                                                                         | KV43-332W-NL                                                                                                                                                                                                                                                                                                                                                                                                                                                                                                                    |                                                                                                                                                                                                                                                                                                                                                                                                                                                                                                                                                                                                                                                                         |
| 1"        | 5/8"                  | 1-11/16"                                                                                                  | 2"                                                                                                                                                                                                                                                                                                                                             | 1.4                                                                                                                                                                                                                                                                                                                                                                                                                                         | KV43-341W-NL                                                                                                                                                                                                                                                                                                                                                                                                                                                                                                                    |                                                                                                                                                                                                                                                                                                                                                                                                                                                                                                                                                                                                                                                                         |
| 1"        | 5/8"x3/4" & 3/4"      | 1-11/16"                                                                                                  | 2"                                                                                                                                                                                                                                                                                                                                             | 1.7                                                                                                                                                                                                                                                                                                                                                                                                                                         | KV43-342W-NL                                                                                                                                                                                                                                                                                                                                                                                                                                                                                                                    |                                                                                                                                                                                                                                                                                                                                                                                                                                                                                                                                                                                                                                                                         |
| 1"        | 1"                    | 1-15/16"                                                                                                  | 1-9/16"                                                                                                                                                                                                                                                                                                                                        | 2.1                                                                                                                                                                                                                                                                                                                                                                                                                                         | KV43-444W-NL                                                                                                                                                                                                                                                                                                                                                                                                                                                                                                                    |                                                                                                                                                                                                                                                                                                                                                                                                                                                                                                                                                                                                                                                                         |
| 1"        | 1"                    | 1-15/16"                                                                                                  | 1-9/16"                                                                                                                                                                                                                                                                                                                                        | 2.2                                                                                                                                                                                                                                                                                                                                                                                                                                         | KV43-444WW-NL                                                                                                                                                                                                                                                                                                                                                                                                                                                                                                                   |                                                                                                                                                                                                                                                                                                                                                                                                                                                                                                                                                                                                                                                                         |
| 1-1/4"    | 1"                    | 1-15/16"                                                                                                  | 1-7/8"                                                                                                                                                                                                                                                                                                                                         | 2.7                                                                                                                                                                                                                                                                                                                                                                                                                                         | KV43-454W-NL                                                                                                                                                                                                                                                                                                                                                                                                                                                                                                                    |                                                                                                                                                                                                                                                                                                                                                                                                                                                                                                                                                                                                                                                                         |
|           | 3/4" 3/4" 1" 1" 1" 1" | 3/4" 5/8"<br>3/4" 5/8"x3/4" & 3/4"<br>1" 5/8"<br>1" 5/8"x3/4" & 3/4"<br>1" 1" 1"<br>1" 1" 1"<br>1-1/4" 1" | 3/4"         5/8"         1-11/16"           3/4"         5/8"x3/4" & 3/4"         1-11/16"           1"         5/8"x3/4" & 3/4"         1-11/16"           1"         5/8"x3/4" & 3/4"         1-11/16"           1"         1"         1-15/16"           1"         1-15/16"         1-15/16"           1-1/4"         1"         1-15/16" | 3/4"         5/8"         1-11/16"         1-5/8"           3/4"         5/8"x3/4" & 3/4"         1-11/16"         1-5/8"           1"         5/8"x3/4" & 3/4"         1-11/16"         2"           1"         5/8"x3/4" & 3/4"         1-11/16"         2"           1"         1"         1-15/16"         1-9/16"           1"         1"         1-15/16"         1-9/16"           1-1/4"         1"         1-15/16"         1-7/8" | 3/4"         5/8"         1-11/16"         1-5/8"         1.4           3/4"         5/8"x3/4" & 3/4"         1-11/16"         1-5/8"         1.6           1"         5/8"x3/4" & 3/4"         1-11/16"         2"         1.4           1"         5/8"x3/4" & 3/4"         1-11/16"         2"         1.7           1"         1"         1-15/16"         1-9/16"         2.1           1"         1"         1-15/16"         1-9/16"         2.2           1-1/4"         1"         1-15/16"         1-7/8"         2.7 | 3/4"         5/8"         1-11/16"         1-5/8"         1.4         KV43-331W-NL           3/4"         5/8"x3/4" & 3/4"         1-11/16"         1-5/8"         1.6         KV43-332W-NL           1"         5/8"         1-11/16"         2"         1.4         KV43-341W-NL           1"         5/8"x3/4" & 3/4"         1-11/16"         2"         1.7         KV43-342W-NL           1"         1"         1-15/16"         1-9/16"         2.1         KV43-444W-NL           1"         1"         1-15/16"         1-9/16"         2.2         KV43-444WW-NL           1-1/4"         1"         1-15/16"         1-7/8"         2.7         KV43-454W-NL |

## **FEATURES**

- All brass that comes in contact with potable water conforms to AWWA Standard C800 (ASTM B584, UNS C89833)
- The product has the letters "NL" cast into the main body for lead-free identification
- Certified to NSF/ANSI Standard 61 and NSF/ANSI Standard 372 where applicable
- Brass components that do not come in contact with potable water conform to AWWA Standard C800 (ASTM B62 and ASTM B584, UNS C83600, 85-5-5-5)
- Padlock wing for locking the valve in a closed position. "WW" indicates double padlock wings for locking valve in open or closed position
- Meets 100 PSI pressure requirement of AWWA Standard C800