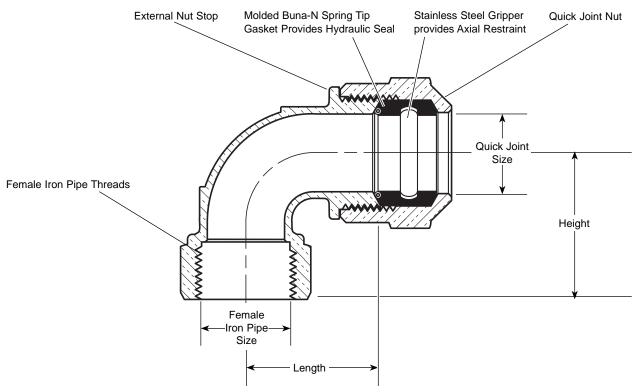

#### FEMALE IRON PIPE THREAD BY QUICK JOINT FOR COPPER OR PLASTIC TUBING (CTS)

| DESCRIPTION      |              | Lever    | Истоль   | APPROX. | PART        | ✓ SUBMITTED |
|------------------|--------------|----------|----------|---------|-------------|-------------|
| FEMALE IRON PIPE | Q.J. FOR CTS | LENGTH   | HEIGHT   | WT. LBS | Number      | ITEM(S)     |
| 1/2"             | 1/2"         | 1-3/4"   | 2-3/8"   | 0.6     | L14-11-Q-NL |             |
| 3/4"             | 3/4"         | 1-13/16" | 1-9/16"  | 0.9     | L14-33-Q-NL |             |
| 1"               | 1"           | 2-1/4"   | 1-9/16"  | 1.7     | L14-44-Q-NL |             |
| 1-1/2"           | 1-1/2"       | 2-7/8"   | 2-13/16" | 2.9     | L14-66-Q-NL |             |
| 2"               | 2"           | 3-1/2"   | 3-3/8"   | 4.7     | L14-77-Q-NL |             |

Note: Ford recommends insert stiffeners when using plastic pipe or tubing

#### **FEATURES**

- All brass that comes in contact with potable water conforms to AWWA Standard C800 (ASTM B584, UNS C89833)
- The product has the letters "NL" cast into the main body for lead-free identification
- Certified to NSF/ANSI Standard 61 and NSF/ANSI Standard 372 where applicable
- Brass components that do not come in contact with potable water conform to AWWA Standard C800 (ASTM B62 and ASTM B584, UNS C83600, 85-5-5-5)
- Body design provides wrench flats for proper installation