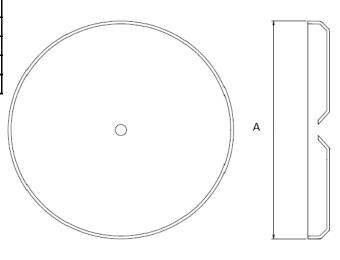

## **Product Features**

- · Cleanout cover plate
- ABS construction
- Individually bagged with 2-1/2"
  wood screw included
- Available in white or chrome plated plastic

PFFAC4C

| Items   | Desc                   | А      |
|---------|------------------------|--------|
| PFFAC4C | 4-1/4 PLAS CO CVR CP   | 4-1/4" |
| PFFAC4W | 4-1/4 PLAS CO CVR WHIT | 4-1/4" |
| PFFAC5C | 5-1/4 PLAS CO CVR CP   | 5-1/4" |
| PFFAC5W | 5-1/4 PLAS CO CVR WHIT | 5-1/4" |
| PFFAC7C | 7-1/4 PLAS CO CVR CP   | 7-1/4" |
| PFFAC7W | 7-1/4 PLAS CO CVR WHIT | 7-1/4" |

### **Product Specifications**